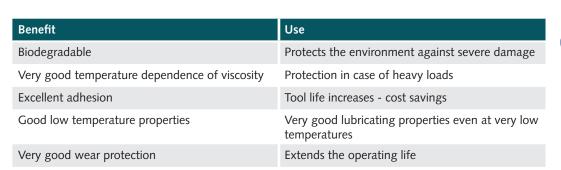

# TECTROL TERRA SÄGEKETTENÖL BLUE

Saw chain oil based on plant oils, quickly biodegradable

"eco-friendly Blue Angel".

TECTROL TERRA SÄGEKETTENÖL BLUE is a quickly biodegradable saw chain adhesive oil based on native plant oils and adhesion enhancers for professional use in chainsaws.

TECTROL TERRA SÄGEKETTENÖL BLUE complies with the guidelines for "Chain lubricants for chain saws" published by the German federal environmental agency and was awarded the ecolabel "Blue Angel".

TECTROL TERRA SÄGEKETTENÖL BLUE can be used in environmentally sensitive areas such as water protection zones, forests, etc.

TECTROL TERRA SÄGEKETTENÖL BLUE can be mixed with conventional saw chain oils. No special measures must be observed for the conversion from mineral saw chain oils to TECTROL TERRA SÄGEKETTENÖL BLUE. When using saw chain oils based on rapeseed oil, we recommend cleaning chain and bar thoroughly after use. Reason: All products based on plant oils have a tendency to gum when exposed to oxygen and light. This problem arises in particular, if the chain saw is rarely used.